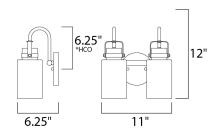

# **MEASUREMENTS**

DIMENSION : 11" W x 12" H x 6.25" Ext : 5.11" W x 5.11" H x 6.7" HCO BACK PLATE

HANGING WEIGHT : 3.26 lb