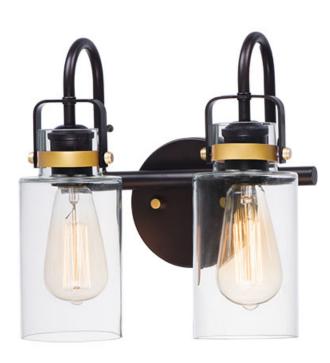

## PRODUCT DESCRIPTION

Modern farmhouse design requires vintage looks with an updated style. This collection fits this definition with minimalistic styled frames of Bronze with Gold accents that cradle Clear mason jar shaped glass. Add vintage bulbs for farmhouse appeal or tubular bulbs for a more modern approach.

### **GLASS**

Clear CL

#### MATERIAL

Steel, Glass